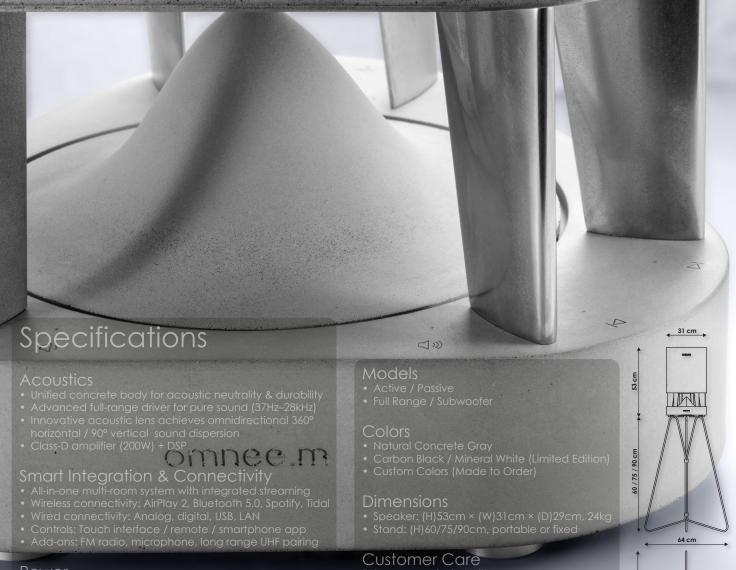

### Uncompromised Sound

**Experience music** as it was meant to be—**alive, pure** and **immersive**. The omnee.m fills your world with breathtaking sound that adapts effortlessly to any occasion.

- Acoustic Purity: A specially crafted concrete enclosure ensures sound without coloration staying true to the artist's intent.
- 360° Soundstage: Omnidirectional sound fills every corner without relying on a traditional "sweet spot".
- Holographic Imaging: Point-source technology brings the performer directly into your space.
- **Studio-Grade Clarity**: A full-range driver eliminates crossover or phase distortion for precise delivery of every note. Hear the music—not the speaker.
- Adaptive Intelligence: Advanced DSP ensures pure, distortion-free sound—because the omnee.m never compromises.

The omnee.m harmonizes with modern lifestyles without sacrificing quality or design, unlike traditional audio systems that force compromises.