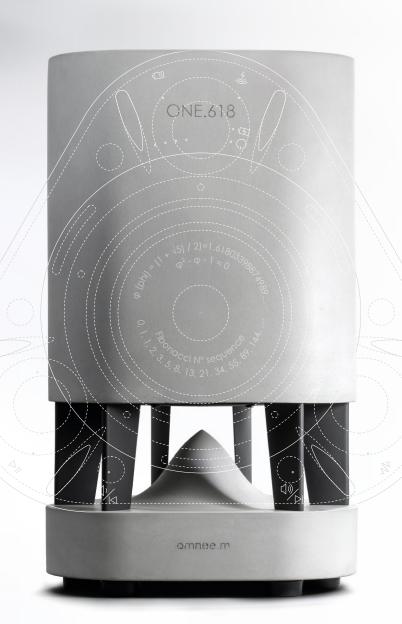

# A Symphonic Fusion of Science & Design

The ONE.618 **omnee.m** is a sculptural masterpiece that blends seamlessly with your space, enveloping you in breathtaking 360° sound.

The brand name ONE.618 is rooted in the Golden Ratio ( $\phi$  = 1.618), a mathematical constant found in nature that has inspired musicians, artists, and architects throughout the centuries.

# Distilled Complexity Luxury in Simplicity

The omnee.m is a **fusion** of minimalist **design**, **material** innovation and **acoustic** brilliance, meticulously designed and engineered to **perfection**.

Its raw **concrete** form, refined to timeless proportions, becomes a statement piece that whispers **sophistication** in any environment.

In today's noisy world filled with sensory overload, the **omnee.m** provides a **sanctuary** of **simplicity** and **freedom**, allowing you to focus on creating **unforgettable moments**.