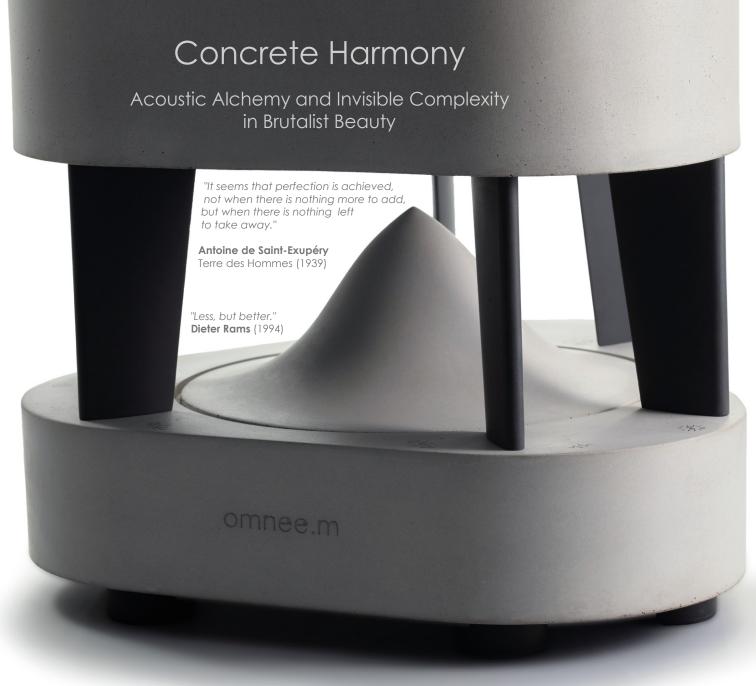

### The Essence

Relentless **refinement** process, irrational **dedication** and attention to **detail** driven by **obsession** and **love**, result in a product that appears deceptively simple yet embodies profound complexity and thoughtfulness.

### Crafted for Connoisseurs

The ONE.618 omnee.m is designed for those who demand perfection in every detail: audiophiles, design aficionados, architects, and interior designers

- Escape Through Design: Minimalist concrete form unites functional perfection while harmonizing Brutalist minimalism with ergonomic precision.
- Embedded Japanese Aesthetics & Philosophy: Shibusa (渋さ) subtle beauty of simplicity with depth intertwined with Wabi-Sabi (侘び寂び) appreciation of imperfection and graceful aging.
- Irresistible Tactile Ritual: Its smooth, raw concrete surface invites touch, creating not just an experience but also an intimate emotional connection.
- Sustainable Luxury: Crafted from low-carbon concrete for lasting durability.